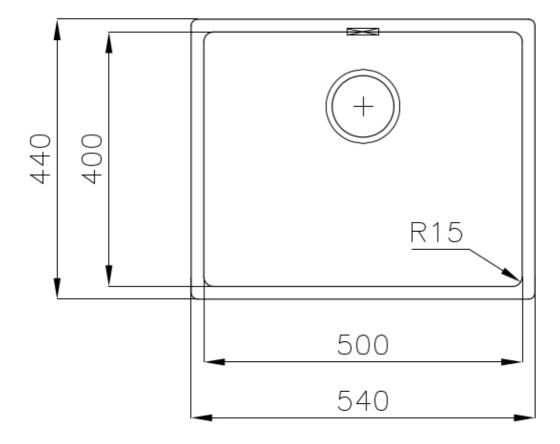

#### **DETAILS**

| Coloring               | Gun Metal                                                       |
|------------------------|-----------------------------------------------------------------|
| Edge/Installation Type | Flush-mount   Top-mount                                         |
| Finish                 | PVD                                                             |
| Material               | AISI 304 stainless steel                                        |
| Texture                | Vintage                                                         |
| Base                   | 60 cm                                                           |
| Dimensions             | 540 x 440 mm                                                    |
| Standard fittings      | Fixing hooks, gasket, drain, overflow and siphon, boxed packing |
| Mixer holes            | No standard holes                                               |

| Built-in hole             | View technical data sheet                                                                                                                                                                                                                                                                                                                      |
|---------------------------|------------------------------------------------------------------------------------------------------------------------------------------------------------------------------------------------------------------------------------------------------------------------------------------------------------------------------------------------|
| Drainer                   | No                                                                                                                                                                                                                                                                                                                                             |
| Width                     | 54 cm                                                                                                                                                                                                                                                                                                                                          |
| Bowl dimension            | 500 x 400 mm                                                                                                                                                                                                                                                                                                                                   |
| Number of bowls           | 1 bowl                                                                                                                                                                                                                                                                                                                                         |
| Waste fitting             | 3,5" drain                                                                                                                                                                                                                                                                                                                                     |
| FEATURES                  |                                                                                                                                                                                                                                                                                                                                                |
| Basket 3,5" waste fitting | The drain is equipped with a large 3.5" drain, with the practical basket cap that prevents the discharge of solid parts.                                                                                                                                                                                                                       |
| Gun Metal                 | The Gun Metal finish is obtained by treating steel with a physical process called PVD (Phisical Vacuum Deposition) which deposits particles of noble metals on the surface. The result is a unique and refined aesthetic effect, and an improvement of the mechanical properties of the steel which is more resistant to impact and scratches. |
| High thickness            | 1mm thick steel. A significant thickness, which guarantees the maximum sturdiness and durability.                                                                                                                                                                                                                                              |
| Perimetral overflow       | The overflow is always a security on the Foster sinks that prevents the overflow of water in case of oversights. The perimeter drain solution improves aesthetics thanks to its square and essential shape.                                                                                                                                    |
| Small radius              | Bowls with squared shapes with a modern design and an increased capacity, for a minimal aesthetics connected with an extreme practicity.                                                                                                                                                                                                       |
| VINTAGE PVD               | The prestigious PVD finish combines with the care for detail of the Vintage finish, to create a combination of unique elegance.                                                                                                                                                                                                                |