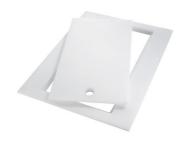

GRILLE PORTE-ASSIETTES INOX 250x425

A100 B01

GRILLE PORTE-ASSIETTES INOX 25x35

A100 A54

\* only in combination with the accessory A644 F04

PLANCHE DE DECOUPE CRYSTAL 23x41 CM

A631 C00

PLANCHE DE DECOUPE DOUBLE HDPE

A644 A01

PLANCHE DE DECOUPE DOUBLE IROKO

A644 F04

PLANCHE DE DECOUPE HDPE 27x42 CM

A657 F01