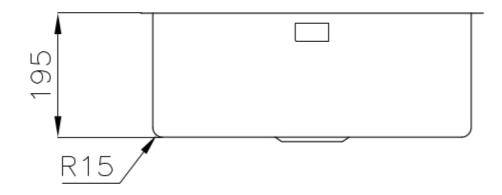

#### **DETAILS**

| Coloring               | Gun Metal                                                       |
|------------------------|-----------------------------------------------------------------|
| Edge/Installation Type | Flush-mount   Top-mount                                         |
| Finish                 | PVD                                                             |
| Material               | AISI 304 stainless steel                                        |
| Texture                | Vintage                                                         |
| Base                   | 60 cm                                                           |
| Dimensions             | 540 x 440 mm                                                    |
| Standard fittings      | Fixing hooks, gasket, drain, overflow and siphon, boxed packing |
| Mixer holes            | No standard holes                                               |

| Built-in hole             | View technical data sheet                                                                                                                                                                                                                                                                                                                      |
|---------------------------|------------------------------------------------------------------------------------------------------------------------------------------------------------------------------------------------------------------------------------------------------------------------------------------------------------------------------------------------|
| Drainer                   | No                                                                                                                                                                                                                                                                                                                                             |
| Width                     | 54 cm                                                                                                                                                                                                                                                                                                                                          |
| Bowl dimension            | 500 x 400 mm                                                                                                                                                                                                                                                                                                                                   |
| Number of bowls           | 1 bowl                                                                                                                                                                                                                                                                                                                                         |
| Waste fitting             | 3,5" drain                                                                                                                                                                                                                                                                                                                                     |
| FEATURES                  |                                                                                                                                                                                                                                                                                                                                                |
| Basket 3,5" waste fitting | The drain is equipped with a large 3.5" drain, with the practical basket cap that prevents the discharge of solid parts.                                                                                                                                                                                                                       |
| Gun Metal                 | The Gun Metal finish is obtained by treating steel with a physical process called PVD (Phisical Vacuum Deposition) which deposits particles of noble metals on the surface. The result is a unique and refined aesthetic effect, and an improvement of the mechanical properties of the steel which is more resistant to impact and scratches. |
| High thickness            | 1mm thick steel. A significant thickness, which guarantees the maximum sturdiness and durability.                                                                                                                                                                                                                                              |
| Perimetral overflow       | The overflow is always a security on the Foster sinks that prevents the overflow of water in case of oversights. The perimeter drain solution improves aesthetics thanks to its square and essential shape.                                                                                                                                    |
| Small radius              | Bowls with squared shapes with a modern design and an increased capacity, for a minimal aesthetics connected with an extreme practicity.                                                                                                                                                                                                       |
| VINTAGE PVD               | The prestigious PVD finish combines with the care for detail of the Vintage finish, to create a combination of unique elegance.                                                                                                                                                                                                                |