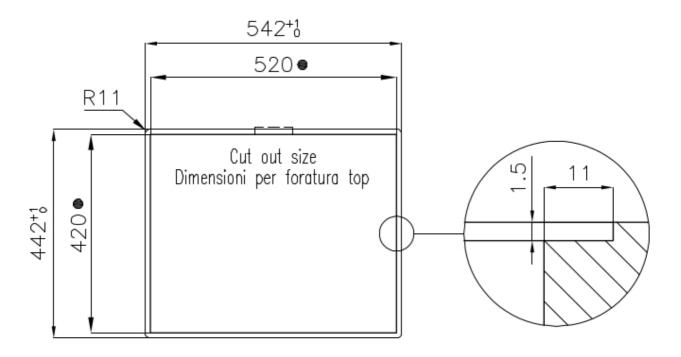

### **TECHNICAL DATA**

# Foster ==

Intaglio per il troppo-pieno Recess for housing the over-flow

● Built-in cut out for FTS — Foratura per installazione FTS