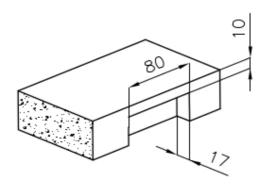

# Foster ==

Intaglio per il troppo-pieno Recess for housing the over-flow

● Built-in cut out for FTS — Foratura per installazione FTS