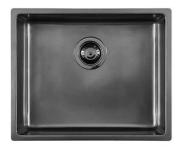

### UNIKA 500 VINTAGE GUN METAL

Kitchen Sinks

Code: N155 F86

UNIKA R15 B 500x400 À FLEUR VINTAGE GUNMETAL

#### **DETAILS**

| Coloring               | Gun Metal                                                       |
|------------------------|-----------------------------------------------------------------|
| Edge/Installation Type | Flush-mount   Top-mount                                         |
| Finish                 | PVD                                                             |
| Material               | AISI 304 stainless steel                                        |
| Texture                | Vintage                                                         |
| Base                   | 60 cm                                                           |
| Dimensions             | 540 x 440 mm                                                    |
| Standard fittings      | Fixing hooks, gasket, drain, overflow and siphon, boxed packing |
| Mixer holes            | No standard holes                                               |