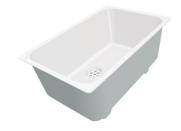

### UNIKA 500 VINTAGE GUN METAL

Kitchen Sinks

Code: N155 F86

UNIKA R15 B 500x400 À FLEUR VINTAGE GUNMETAL

#### **DETAILS**

| Coloring               | Gun Metal                                                       |
|------------------------|-----------------------------------------------------------------|
| Edge/Installation Type | Flush-mount   Top-mount                                         |
| Finish                 | PVD                                                             |
| Material               | AISI 304 stainless steel                                        |
| Texture                | Vintage                                                         |
| Base                   | 60 cm                                                           |
| Dimensions             | 540 x 440 mm                                                    |
| Standard fittings      | Fixing hooks, gasket, drain, overflow and siphon, boxed packing |
| Mixer holes            | No standard holes                                               |

| Built-in hole             | View technical data sheet                                                                                                                                                                                                                                                                                                                      |
|---------------------------|------------------------------------------------------------------------------------------------------------------------------------------------------------------------------------------------------------------------------------------------------------------------------------------------------------------------------------------------|
| Drainer                   | No                                                                                                                                                                                                                                                                                                                                             |
| Width                     | 54 cm                                                                                                                                                                                                                                                                                                                                          |
| Bowl dimension            | 500 x 400 mm                                                                                                                                                                                                                                                                                                                                   |
| Number of bowls           | 1 bowl                                                                                                                                                                                                                                                                                                                                         |
| Waste fitting             | 3,5" drain                                                                                                                                                                                                                                                                                                                                     |
| FEATURES                  |                                                                                                                                                                                                                                                                                                                                                |
| Basket 3,5" waste fitting | The drain is equipped with a large 3.5" drain, with the practical basket cap that prevents the discharge of solid parts.                                                                                                                                                                                                                       |
| Gun Metal                 | The Gun Metal finish is obtained by treating steel with a physical process called PVD (Phisical Vacuum Deposition) which deposits particles of noble metals on the surface. The result is a unique and refined aesthetic effect, and an improvement of the mechanical properties of the steel which is more resistant to impact and scratches. |
| High thickness            | 1mm thick steel. A significant thickness, which guarantees the maximum sturdiness and durability.                                                                                                                                                                                                                                              |
| Perimetral overflow       | The overflow is always a security on the Foster sinks that prevents the overflow of water in case of oversights. The perimeter drain solution improves aesthetics thanks to its square and essential shape.                                                                                                                                    |
| Small radius              | Bowls with squared shapes with a modern design and an increased capacity, for a minimal aesthetics connected with an extreme practicity.                                                                                                                                                                                                       |
| VINTAGE PVD               | The prestigious PVD finish combines with the care for detail of the Vintage finish, to create a combination of unique elegance.                                                                                                                                                                                                                |